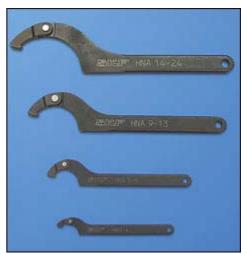

The HNA series includes 4 different sizes covering 24 nut sizes. The adjustable hook spanners are suitable for tightening or loosening SKF KM nuts as well as with any other KM nuts conforming to the DIN 981 standard. They are also suitable for use with N, AN, KMK, KMFE and KMT nuts.

## Description

The adjustable hook spanners are made of special hardened steel. A hole in the HNA spanner's handle allows easy storage. The designation of the spanner, which also represents the range of KM nuts covered by the spanner, is laser engraved in the handle.

1 - 4

4

0 - 2

| Designation                                 | Description                                     | Diameter<br>d                             | Working<br>length<br>L   | Thick-<br>ness<br>n | Weight                  | Suitable for SKF nuts of series     |     |                          |         |                                     |                                 |                                     |
|---------------------------------------------|-------------------------------------------------|-------------------------------------------|--------------------------|---------------------|-------------------------|-------------------------------------|-----|--------------------------|---------|-------------------------------------|---------------------------------|-------------------------------------|
|                                             | Adjustable<br>hookspanner                       | mm                                        | mm                       | mm                  | g                       | KM                                  | KML | N                        | AN      | KMK                                 | KMFE                            | KMT                                 |
| HNA 1-4<br>HNA 5-8<br>HNA 9-13<br>HNA 14-24 | size 1-4<br>size 5-8<br>size 9-13<br>size 14-24 | 20 - 35<br>35 - 60<br>60 - 90<br>90 - 155 | 120<br>150<br>210<br>240 | 8<br>11<br>13<br>15 | 50<br>100<br>280<br>460 | 1 - 4<br>5 - 8<br>9 - 13<br>14 - 24 | 24  | 1 - 4<br>5 - 8<br>9 - 13 | 14 - 24 | 1 - 4<br>5 - 8<br>9 - 13<br>14 - 20 | 4<br>5 - 8<br>9 - 13<br>14 - 24 | 0 - 2<br>3 - 7<br>8 - 12<br>13 - 24 |
|                                             | d                                               |                                           |                          | SF                  | HNA<br>L                |                                     |     |                          |         |                                     |                                 |                                     |
| Designation                                 | Description                                     | Diameter<br>d                             | Working<br>length        | Thick-<br>ness<br>n | Weight                  | Suitable for SKF nuts of series     |     |                          |         |                                     |                                 |                                     |
|                                             | Adjustable<br>hookspanner                       | in                                        | in                       | in                  | lb                      | KM                                  | KML | N                        | AN      | KMK                                 | KMFE                            | KMT                                 |