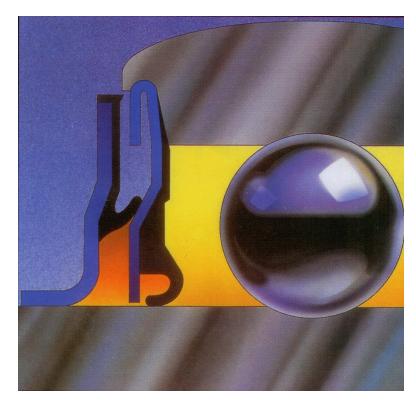

# The first Multi-function Sealing System

The most effective seal ever produced for Y-bearing units.
Simple, yet effective.

The best sealing performance ever achieved in the prevention of ingress of solids and liquids, thanks to the combination of the centrifugal effect of the flinger and lip design.

**Outstanding sealing effectiveness**, better than triple lip arrangements, against:

- Dust
- Mud
- Fibres
- Sand and stones

**Low temperature in operation**, thanks to the optimized contact of the low friction rubber lip.

**Improved corrosion resistant flinger** thanks to the phenolic resin coating provided on the basic phosphating treatment.